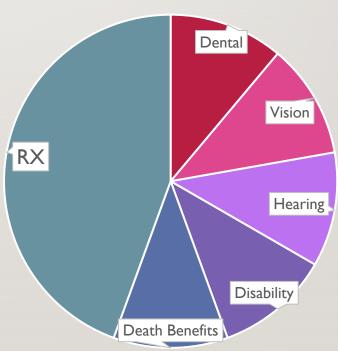

### Prescription Drugs

- ➤ CVS/Caremark (if under 65) or SilverScript drug plan (if Medicare-eligible)
- If you are receiving injectable and/or chemo cancer drugs from the PICA program, as a Medicare-eligible retiree you get them from the Welfare Fund SilverScript drug program
- ➤ Once you enroll in Medicare, diabetic drugs come from PSC Welfare Fund SilverScript, instead of your basic health plan.

# Most Welfare Fund Benefits Continue Upon Retirement

- > Dental: Guardian or Delta
- Vision: Davis Vision
- > Hearing Aids: HearUSA

## Some Welfare Fund Benefits End at Retirement

- > Disability (Employee Income Replacement)
- > Death Benefit (for Employee's Survivors)\*
- > Extended Medical (upon Medicare enrollment)
- \*Dependent spouse benefits end upon the death of the retiree